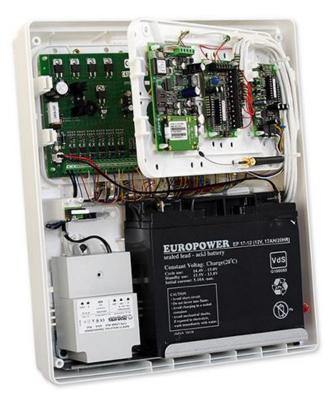

## OPU-3 P

OPU-3 P is a robust, surface-mounted enclosure, made of white ABS plastic. Owing to its aesthetic appearance, the enclosure can be installed in conspicuous locations in usable space interiors. The enclosure base can be recessed into the wall so that the enclosure proper can occupy less space. Its neutral design and ample size make it possible to install inside the enclosure many types of SATEL control panels, their extension modules, communication modules, controllers and a large number of other devices. Installation and maintenance of the system components is further facilitated by using special mounting panels. OPU-3 P is provided with double tamper protection against opening the enclosure and tearing it off the wall.

The enclosure has sufficient space for installation of 40VA or 60VA network transformers, and can also accommodate a 7 Ah or 17 Ah, 12 V backup battery. As it neither blocks nor weakens the radio signal, wireless devices including their antennas can be installed inside the enclosure.

- tamper protection against:
  - o opening
  - o removing from mounting surface
- removable plates simplifying system installation and maintenance
- possibility to install wireless devices with antennas inside
- dimensions: 324 x 382 x 108 mm
- space for 40 VA or 60 VA transformer
- space for 12 V 17 Ah sealed lead acid battery
- option to mount APS-412 power supply in place of transformer