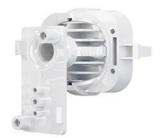

## **BRACKET E-5**

BRACKET E-5 is part of the **BRACKET E** ceiling-and-wall mount distance holder.

The element is intended for mounting the OPAL (GY), OPAL Plus (GY), OPAL Pro (GY) and AOD–210 (GY) detectors.

The holder allows adjustment of the detector tilt angle in two planes: vertically up to  $60^{\circ}$  and horizontally up to  $90^{\circ}$ . This helps you find optimal position of the detector in relation to the protected area.

BRACKET E–5 is mounted on the **BRACKET E–1 (GY)** body. The **BRACKET E–2B (GY)** insert and the **BRACKET E–6** tamper sensor are mounted to the holder.