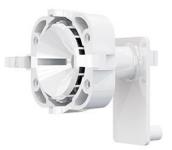

## **BRACKET E-5**

BRACKET E-5 is part of the **BRACKET E** ceiling-and-wall mount distance holder.

The element is intended for mounting the OPAL (GY), OPAL Plus (GY), OPAL Pro (GY) and AOD–210 (GY) detectors.

The holder allows adjustment of the detector tilt angle in two planes: vertically up to  $60^{\circ}$  and horizontally up to  $90^{\circ}$ . This helps you find optimal position of the detector in relation to the protected area.

BRACKET E–5 is mounted on the **BRACKET E–1 (GY)** body. The **BRACKET E–2B (GY)** insert and the **BRACKET E–6** tamper sensor are mounted to the holder.