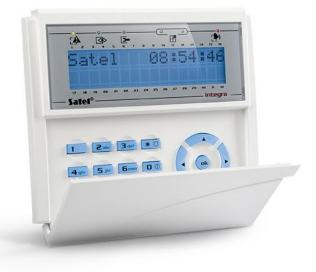

## INT-KLCD-BL

LCD keypads are intended for daily operation of the **INTEGRA** systems. With the display showing text messages, even advanced functionalities of the alarm control unit are simple and convenient. The keypad is available in two versions with different keyboard and display backlight color: white (**INT–KLCD–W**) or blue (**INT–KLCD–BL**).

- keypad and display backlight
- LEDs for system state indication
- keypad hold-down PANIC, FIRE and AUX alarms
- buzzer for acoustic signaling
- two zones expansion
- panel communication loss indication
- RS-232 for supervision and management applications **GUARDX**