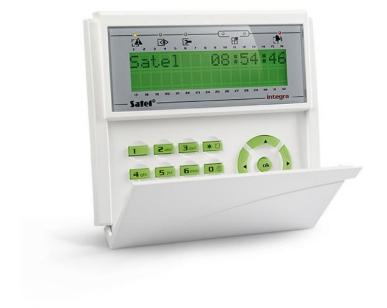

## **INT-KLCD-GR**

LCD keypads are intended for daily operation of the **INTEGRA** systems. With the display showing text messages, even advanced functionalities of the alarm control unit are simple and convenient.

- keypad and display backlight
- LEDs for system state indication
- keypad hold-down PANIC, FIRE and AUX alarms
- buzzer for acoustic signaling
- two zones expansion
- panel communication loss indication
- RS-232 for supervision and management applications GUARDX