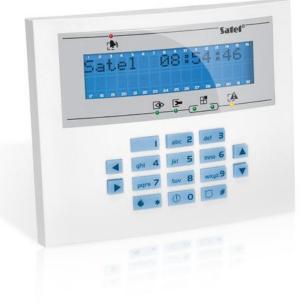

## INT-KLCDL-BL

LCD keypads are intended for daily operation of the **INTEGRA** systems. With the display showing text messages, even advanced functionalities of the alarm control unit are simple and convenient.

- keypad and display backlight
- LEDs for system state indication
- keypad hold-down PANIC, FIRE and AUX alarms
- buzzer for acoustic signaling
- two zones expansion
- panel communication loss indication
- RS-232 for supervision and management applications GUARDX