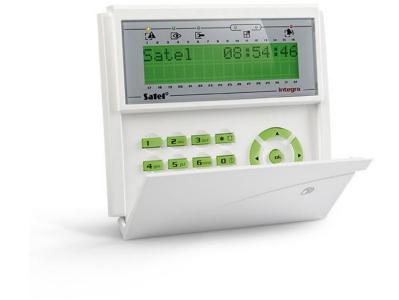

## **INT-KLCDR-GR**

LCD keypads are intended for daily operation of the **INTEGRA** systems. With the display showing text messages, even advanced functionalities of the alarm control unit are simple and convenient. In addition, with the built-in proximity card reader, the system can be used without a password.

- keypad and display backlight
- LEDs for system state indication
- keypad hold-down PANIC, FIRE and AUX alarms
- buzzer for acoustic signaling
- two zones expansion
- panel communication loss indication
- RS-232 for supervision and management applications GUARDX
- proximity card reader