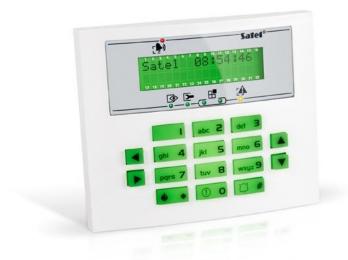

## **INT-KLCDS-GR**

LCD keypads are intended for daily operation of the **INTEGRA** systems. With the display showing text messages, even advanced functionalities of the alarm control unit are simple and convenient.

- keypad and display backlight
- LEDs for system state indication
- keypad hold-down PANIC, FIRE and AUX alarms
- buzzer for acoustic signaling
- two zones expansion
- panel communication loss indication
- RS-232 for supervision and management applications GUARDX