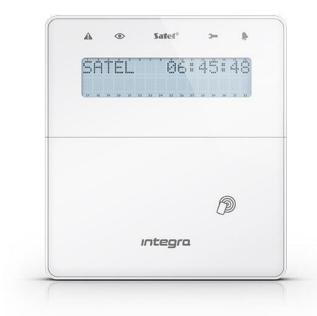

## **INT-KLFR-W**

The INT-KLFR keypad has been designed for users who prefer a traditional interface to operate the alarm system, but also expect attractive appearance solutions. Additionally, the built-in proximity card reader allows you to operate the system without the necessity to remember passwords.

- backlit keys and display
- LED indicators of system state
- PANIC, FIRE and MEDICAL (AUX) alarms triggered with keys
- acoustic signaling of selected system events
- 2 programmable zones (with 3EOL configuration support)
- RS-232 connector for interfacing with the **GUARDX** program
- built-in proximity card reader for system operation
- available in white (INT–KLFR–W) and black (INT–KLFR–B)