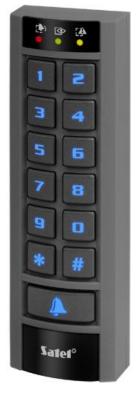

## **INT-SCR-BL**

The partition keypad is designed for easy operation of a single partition in the **INTEGRA** system, perfectly fit for systems where single partitions constitute functionally separated subsystems. With the built-in proximity card reader, partitions can be handled without a password, and the air-tight housing allows for outdoor installation.

- partition keypad and entry keypad modes
- · proximity card reader
- LEDs for partition state indication
- buzzer for acoustic signaling
- · keypad backlight
- optical tamper for opening and removal from mounting surface
- relay for electromagnetic lock/electric strike
- door sense input
- doorbell button
- outdoor operation