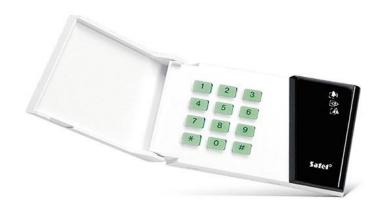

## **INT-SK-GR**

The partition keypad is designed for easy operation of a single partition in the **INTEGRA** system, perfectly fit for systems where single partitions constitute functionally separated subsystems.

- controls single partition in the system
- keypad hold-down PANIC, FIRE and AUX alarms
- LEDs for partition state indication
- buzzer for acoustic signaling
- access control features
- relay for electromagnetic lock/electric strike
- door control input