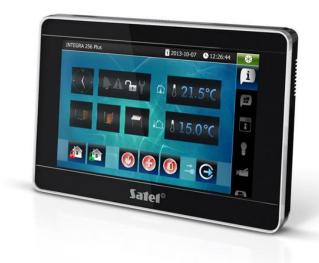

## **INT-TSI-BSB**

The INT-TSI keypad is a real command center for a smart alarm system. As its interface can be customized to individual user's needs, it provides a perfect solution both for people expecting ease of operation and for advanced users who make use of the extended system functionality.

- capacitive glass touchscreen with 7" LCD
- graphic operating interface, customizable to individual user's needs
- an option to choose from a few graphics design
- MACRO functionality to implement a sequence of actions using a single button
- capability of viewing images from IP cameras (MJPG via HTTP and in v1.04: MPEG-4, H.264 via RTSP)
- an additional keypad can be connected via Ethernet to each keypad connected to the bus – which makes it possible to double the number of keypads in the system
- wide range of dedicated widgets for various functions, including weather widget to which forecast is downloaded from the openweathermap.org service
- scalability of the widget size
- capability to present the system state in the screensaver mode
- photo frame function
- capability of saving the user interface configuration directly from **TSI Builder** program to keypad over Ethernet