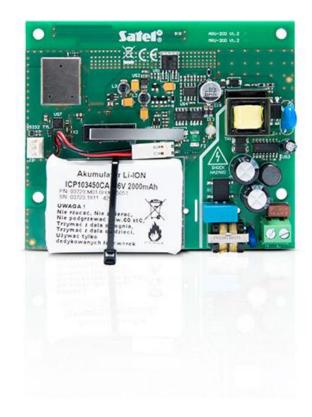

## **MRU-300**

The MRU–300 radio signal repeater receives transmissions from MICRA wireless devices and retransmits them. It works with the PERFECTA control panels (WRL models and PERFECTA 64 M equipped with PERFECTA–RF module), VERSA–MCU controller, MTX–300 controller, MICRA alarm module (firmware version 2.02 or newer).

- support for the following MICRA wireless system devices:
  - MFD-300, MGD-300, MMD-300, MMD-302, MPD-300, MPD-310, MPD-310 Pet, MSD-300, MSD-350, MXD-300, MXD-300 BR detectors
  - MPT-350 keyfobs
  - MKP-300 wireless keypads
- encrypted radio communication in the 433 MHz frequency band
- LED indicator of the repeater status
- tamper protection against opening of the enclosure
- 230 V AC supply
- built-in switching power supply
- short circuit protection of the power input
- backup battery
- battery charging circuit
- battery status supervision and low battery disconnect circuit

| Enclosure dimensions                                                     | 126 x 158 x 32 mm   |
|--------------------------------------------------------------------------|---------------------|
| Board dimensions                                                         | 87 x 104 mm         |
| Operating temperature range                                              | -10°C+55°C          |
| Supply voltage (±15%)                                                    | 230 V AC, 50-60 Hz  |
| Standby mode current consumption                                         | 8 mA                |
| Max. current consumption                                                 | 15 mA               |
| Weight                                                                   | 266 g               |
| Maximum humidity                                                         | 93±3%               |
| Operating frequency band                                                 | 433,05 ÷ 434,79 MHz |
| Environmental class according to EN50130-5                               |                     |
| Lithium-ion battery                                                      | 3,7 V / 1800 mAh    |
| Radio communication range (in open area) for PERFECTA                    | up to 500 m         |
| Radio communication range (in open area) for MICRA / VERSA-MCU / MTX-300 | up to 450 m         |
|                                                                          |                     |