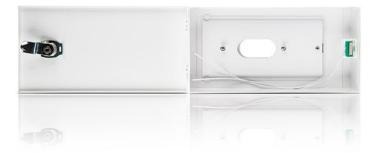

## **OBU-M-LED**

OBU-M-LED is a surface-mounted metal enclosure, which, given its size, oblong shape and available mountings, is designed for securing SATEL made keypads, code locks and partition keypads. This robust enclosure protects the device against mechanical damage. It comes with a keylock to prevent unauthorized access to the keypad, which is a good solution if the keypad is to be installed outdoors, in public places or wherever additional mechanical protection may be useful. The enclosure doors are provided with a tamper switch.

- robust metal enclosure
- tamper protection
- keylock
- dimensions: 210 x 110 x 40 mm

Open the compatibility table