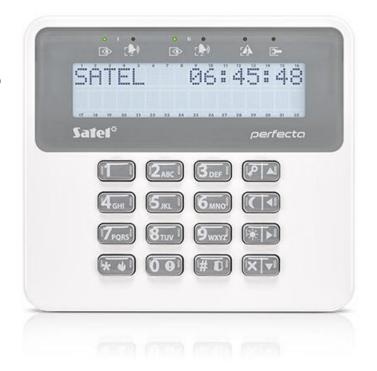

## PRF-LCD

The PRF-LCD keypad is designed for daily operation of the PERFECTA, PERFECTA 64 M, PERFECTA-IP and PERFECTA-T control panels. The device meets the EN 50131 security requirements for Grade 2. Big keys, LCD display and LEDs indicating the system status make operation of the system easy and clear for all users. In addition to the number keys, the keypad has also buttons for quick activation of the selected armed mode (day, night, full) and triggering of three alarms: Panic, Fire, Aux. With its aesthetically pleasing appearance, PRF-LCD perfectly fits the decor of interiors protected by the system.

- compatible with PERFECTA, PERFECTA 64 M, PERFECTA—IP and PERFECTA—T control panels
- large and clear LCD display
- LEDs indicating the status of partitions and system
- quick activation of selected armed mode with function keys
- PANIC, FIRE, AUX alarms triggered from the keypad
- backlit display and keys
- audible signaling for selected system events
- indication of loss of communication with control panel