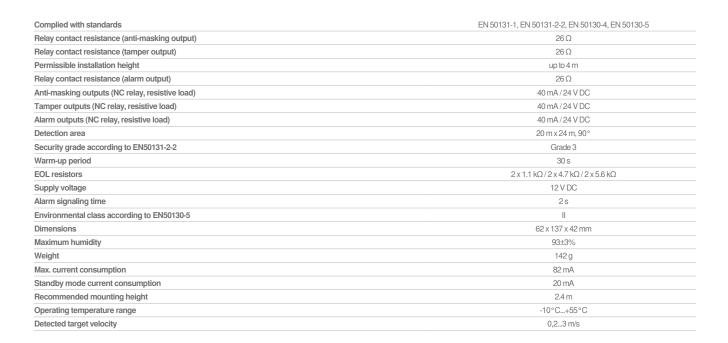

## **SLIM-PIR-PRO**

The SLIM-PIR-PRO detector detects motion in the protected area.

- certificate of compliance with the EN 50131 requirements for Grade 3
- motion detection using passive infrared (PIR) sensor
- adjustable sensitivity of detection
- digital motion detection algorithm
- digital temperature compensation
- option to enable/disable the creep zone protection
- wide–angle lens, designed specifically for SLIM LINE detectors
- option to replace the wide–angle lens with a curtain (CT–CL) or long–range (LR–CL) one
- active IR anti-masking, compliant with EN 50131-2-2 for Grade 3
- ability to configure detector operating parameters using the OPT-1 keyfob
- built-in end-of-line resistors (2EOL: 2 x 1,1 k $\Omega$  / 2 x 4,7 k $\Omega$  / 2 x 5,6 k $\Omega)$
- LED indicator
- selectable color of the LED indicator (7 colors available)
- LED indicator remote enable/disable
- configuration mode remote enable/disable
- supervision of motion detection and supply voltage circuit
  tamper protection against opening of enclosure and removal
- from mounting
  adjustable mounting holder (BRACKET D) included, provided with tamper switch