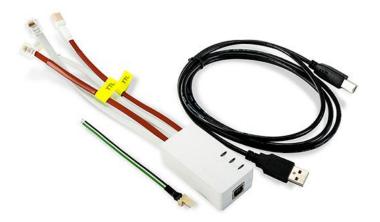

## **USB-RS**

The USB-RS converter makes it possible to connect to the computer SATEL devices provided with RS-232 or RS-232 (TTL) port. It also allows you to program SATEL radio controllers.

- appropriate for the SATEL devices provided with the following port:
  - RS-232 PIN5 or RJ type connector
  - RS-232 (TTL) PIN3 or RJ type connector
- suitable for programming SATEL radio controllers
- 4 cables terminated with appropriate plugs
- USB type B socket for connecting the converter to the computer
- delivered with a USB cable (1.8 m)

| Weight                      | 110 g           |
|-----------------------------|-----------------|
| Dimensions of converter     | 67 x 34 x 21 mm |
| Length of USB cable, type B | 1,8 m           |