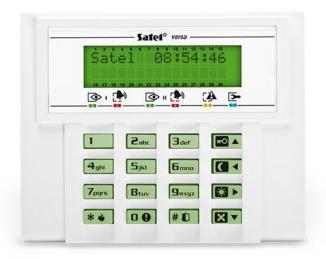

## **VERSA-LCD-GR**

The VERSA-LCD-GR keypad is intended for daily operation of the VERSA systems. With the LCD display showing text messages, even advanced functionalities of the alarm control unit are simple and convenient. Its additional advantage are designated function buttons which allow to directly trigger the alarms (PANIC, FIRE and AUX) and quickly enter the selected arm mode (away/stay day/stay night). The keypad comes in two color versions: **VERSA-LCD-BL** (blue) and **VERSA-LCD-GR** (green).

- easily readable LCD display
- LED indicators for system and partitions status
- quick selection of arming modes with designated buttons
- PANIC, FIRE and MEDICAL hold-down alarms
- keypad and display backlight
- built-in buzzer
- self indication of communication loss